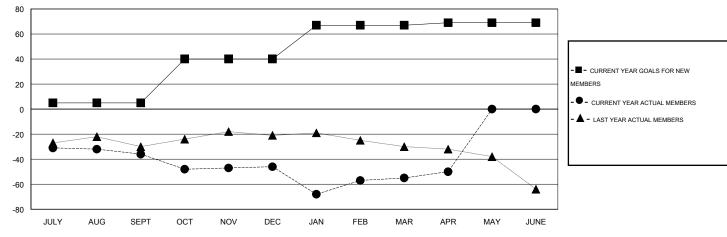

## **LOCATION WASHINGTON**

 $\mathsf{GMT}\;\mathsf{CA}\;1$ 

|               |                  | Clubs             |                  |                  |                       |                    | Members                             |                    |                  |
|---------------|------------------|-------------------|------------------|------------------|-----------------------|--------------------|-------------------------------------|--------------------|------------------|
|               | RESUI            | LTS FOR 2014-2015 | i                |                  | RESULTS FOR 2014-2015 |                    |                                     |                    |                  |
| QUARTER       | NEW CLUB<br>GOAL | NEW CLUBS         | DROPPED<br>CLUBS | NET<br>GAIN/LOSS | QUARTER               | NEW MEMBER<br>GOAL | CHARTER AND<br>NEW MEMBERS<br>ADDED | DROPPED<br>MEMBERS | NET<br>GAIN/LOSS |
| JULY/AUG/SEPT | 0                | 0                 | 0                | 0                | JULY/AUG/SEPT         | 5                  | 22                                  | 58                 | -36              |
| OCT/NOV/DEC   | 1                | 0                 | 1                | -1               | OCT/NOV/DEC           | 35                 | 16                                  | 26                 | -10              |
| JAN/FEB/MAR   | 1                | 0                 | 1                | -1               | JAN/FEB/MAR           | 27                 | 30                                  | 39                 | -9               |
| APR/MAY/JUNE  | 0                | 0                 | 0                | 0                | APR/MAY/JUNE          | 2                  | 6                                   | 1                  | 5                |

## GOALS AND ACTUAL NEW CLUBS CUMULATIVE

| DROPPED CLUBS: 2  DROPPED MEMBERS |                | 24 CLUBS OF 40 ADDED 1 OR MORE NEW MEMBERS | GENDER DISTRIBU<br>MALE<br>FEMALE     | TION<br>555 (61.53%)<br>347 (38.47%) |           |
|-----------------------------------|----------------|--------------------------------------------|---------------------------------------|--------------------------------------|-----------|
| DECEASED CLUB CANCELLED           | 19<br>12<br>93 | CLICK HERE FOR HEALTH ASSESSMENT DATA      | FAMILY UNIT MEMBERS HEAD OF HOUSEHOLD |                                      | 185<br>92 |
| OTHER TOTAL                       | 124            |                                            | NON-HEAD OF HOUSEHOLI                 | 93                                   |           |